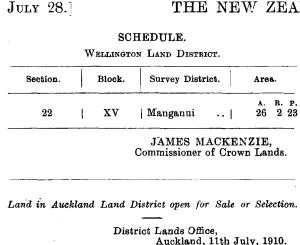

ith £14, valuation for improvements, consist-

weighted with £14, valuation for improvements, consist-ing of clearing, grassing, and fencing. The section was originally covered with bush, but about 4 acres has been cleared and sown in grass. The aspect is good; the soil is light. The distance from a school is about two miles, and from Romahapa Railway-station about two miles and a half.

E. H. WILMOT, Commissioner of Crown Lands.

Land in Wellington Land District for Disposal under Sec-tion 128 of the Land Act, 1908.

# District Lands Office, Weilington, 19th July, 1910.

Notice is hereby given, in pursuance of section 326 of the Land Act, 1908, that the undermentioned land will be disposed of, under section 128 of the said Act, on or after Wednesday, the 26th day of October, 1910.

3015



Auckland, 11th July, 1910. N OTICE is hereby given, in pursuance of section 326 of the Land Act, 1908, that the undermentioned land is open for sale or selection, and applications will be re-ceived at this office up to 4 o'clock p.m. on Monday, the 24th day of October, 1910.

#### SCHEDULE.

Auckland Land District. — Mangonui County. — Maunga-taniwha Survey District.

Second-class Land.

| Section. | E | 3lock. |   | Area. |  | Cash<br>Purchase:<br>Total Price. |          |  | Occupation<br>with Right<br>of<br>Purchase:<br>Half-yearly<br>Rent. |  |  | Renewable<br>Lease:<br>Half-yearly |  |  |         |
|----------|---|--------|---|-------|--|-----------------------------------|----------|--|---------------------------------------------------------------------|--|--|---------------------